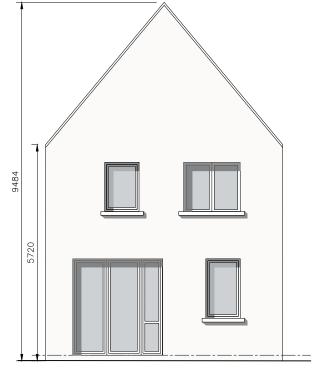

Front Elevation

Rear Elevation

Side Elevation (Entrance on Gable)

Section A-A

- © This drawing is copyright.
- Do not scale this drawing. 2 Errors and omissions to be immediately
- notified to Architect.
- 3 All dimensions to be checked on site.
- 4 To be read with relevant Engineers drawings.

## External Finishes:

Roof: Clay or concrete tiles with solar thermal or photovoltaic panels subject to orientation and detailed design

Walls: Painted render finish and/or selected facing brick

Windows: uPVC

Gutters/downpipes:uPVC

Front Door: Selected coloured composite or painted timber door with fanlight and/or sidelight and/or glazed light in leaf

Front Door Canopy: Pressed or standing seam metal on Timber framing