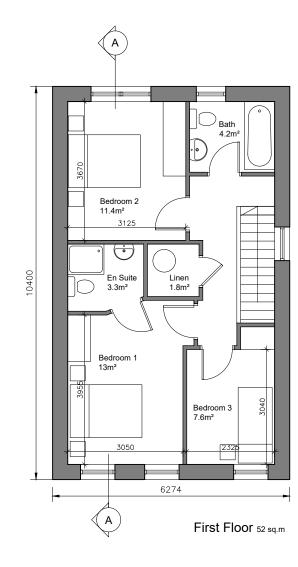

  For proposed finished floor levels please refer to proposed site layout drawing.

Agg. Living 34.3 Agg. Bedrooms 32 Storage 7.5

| 3-bed/5 person, 2 storey: | FCC Min. |
|---------------------------|----------|

| revisions                      | da                                                      | te in          | ls          |
|--------------------------------|---------------------------------------------------------|----------------|-------------|
| description House Type E       | cad ref. B189                                           | 1830           | drawing no. |
| Plans, Section<br>& Elevations | L181830 - Mooretown Phase 3/Planning Stage 3/Houselypes | 1830-SHD-H-113 |             |
|                                |                                                         |                | revn.       |
| job                            | SC                                                      | ale            | _           |