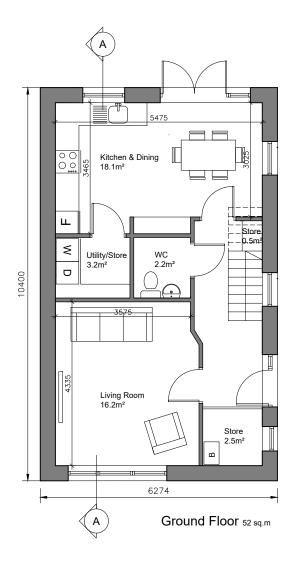

  For proposed finished floor levels please refer to proposed site layout drawing.

Agg. Living 34.3 Agg. Bedrooms 32 Storage 7.5

| 3-bed/5 person, 2 storey: | FCC Min. |
|---------------------------|----------|

| revisions                      | da                                                      | te in          | ls          |
|--------------------------------|---------------------------------------------------------|----------------|-------------|
| description House Type E       | cad ref. B189                                           | 1830           | drawing no. |
| Plans, Section<br>& Elevations | L181830 - Mooretown Phase 3/Planning Stage 3/Houselypes | 1830-SHD-H-113 |             |
|                                |                                                         |                | revn.       |
| job                            | SC                                                      | ale            | _           |